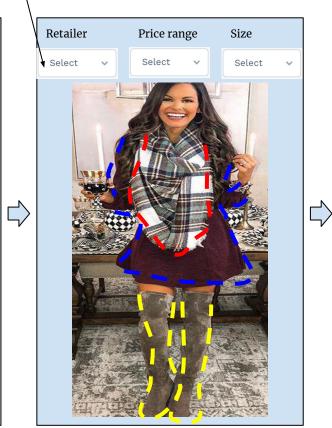

## Pinned a cute outfit on Pinterest?

Want to know where someone got their outfit on Instagram?

See where you can buy it online!

Customize your search, if you desire!

**FIT** Finder recognizes the clothing in the image!

## Find the closest outfit across hundreds of retailers!

Use the arrow to see more options!

Using the **FIT** Finder

Download the FIT Finder app to a mobile device. Available at both the App Store and Google Play.

Save an image of an outfit you like and upload it to the FIT Finder. The FIT Finder returns an image of the closest items, the link to the item, and the price. Each item has an arrow to load more options.

## VOILA!

You now have a mysterious outfit on the internet at your fingertips!

The **PT** Finder uses an artificial intelligence and image recognition algorithm specifically trained to pick out articles of clothing and disregard other items in the image. It then uses an image matching algorithm to run a search on the catalogs from hundreds of retailers to find the closest match. These retailers include Amazon, Lulus and Shein. The **PT** Finder gives you links to the items and the price. The outfits you search for will be saved to your history so you can access them at a later date. You also have the option to customize your search with certain retailers, price range, or sizes. With the **PT** Finder, say goodbye to your frustration of creating an outfit based on an image you like!