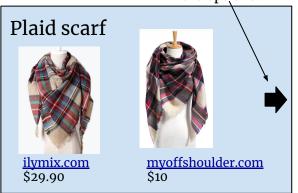

Save an image of an outfit you like and upload it to the FIT Finder. The FIT Finder returns an image of the closest items, the link to the item, and the price. Each item has an arrow to load more options.

## VOILA!

You now have a mysterious outfit on the internet at your fingertips!

The **PT** Finder uses an artificial intelligence and image recognition algorithm specifically trained to pick out articles of clothing and disregard other items in the image. It then uses an image matching algorithm to run a search on the catalogs from hundreds of retailers to find the closest match. These retailers include Amazon, Lulus and Shein. The **PT** Finder gives you links to the items and the price. The outfits you search for will be saved to your history so you can access them at a later date. You also have the option to customize your search with certain retailers, price range, or sizes. With the **PT** Finder, say goodbye to your frustration of creating an outfit based on an image you like!