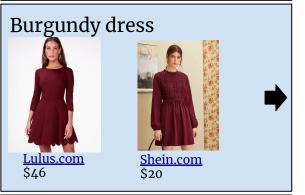

Save an image of an outfit you like and upload it to the FIT Finder. The FIT Finder returns an image of the closest items, the link to the item, and the price. Each item has an arrow to load more options.

## VOILA!

You now have a mysterious outfit on the internet at your fingertips!

The **PT** Finder uses an artificial intelligence and image recognition algorithm specifically trained to pick out articles of clothing and disregard other items in the image. It then uses an image matching algorithm to run a search on the catalogs from hundreds of retailers to find the closest match. These retailers include Amazon, Lulus and Shein. The **PT** Finder gives you links to the items and the price. The outfits you search for will be saved to your history so you can access them at a later date. You also have the option to customize your search with certain retailers, price range, or sizes. With the **PT** Finder, say goodbye to your frustration of creating an outfit based on an image you like!