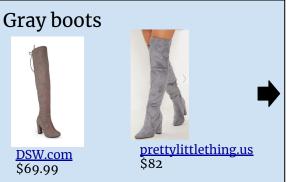

Save an image of an outfit you like and upload it to the FIT Finder. The FIT Finder returns an image of the closest items, the link to the item, and the price. Each item has an arrow to load more options.

## VOILA!

You now have a mysterious outfit on the internet at your fingertips!

The **PT** Finder uses an artificial intelligence and image recognition algorithm specifically trained to pick out articles of clothing and disregard other items in the image. It then uses an image matching algorithm to run a search on the catalogs from hundreds of retailers to find the closest match. These retailers include Amazon, Lulus and Shein. The **PT** Finder gives you links to the items and the price. The outfits you search for will be saved to your history so you can access them at a later date. You also have the option to customize your search with certain retailers, price range, or sizes. With the **PT** Finder, say goodbye to your frustration of creating an outfit based on an image you like!