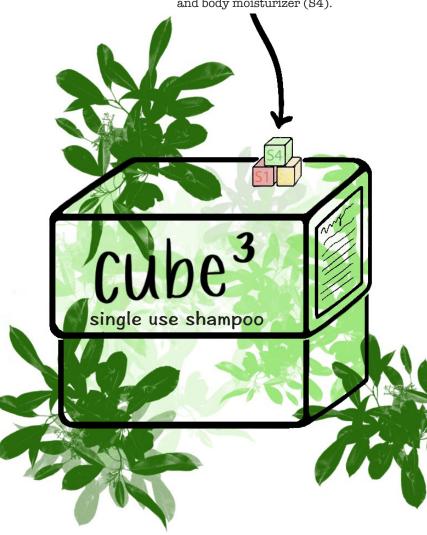

products for you!

You need cube<sup>3</sup> because:

The cubes: here we have shampoo (S1), body wash (S3), and body moisturizer (S4).

## cube<sup>3</sup> A Guide

How does cubed<sup>3</sup> work? 1. All you need is water! 2. Take one cube, wet your hands, and rub your hands for 10 seconds 3. Wash!

cube<sup>3</sup> comes in different varieties: shampoo, conditioner, body wash, face wash, facial moisturizers, body moisturizers, handsoap, and sunscreen. Each cube has a different color and an encarved letter to help you identify what it is used for. Please refer to the key to the right of this text. shampoo: pink, S1 conditioner: orange, S2 body wash: yellow, S3 body moisturizer: green, S4 facewash: blue, F1 face moisturizer: purple, F2 handsoap: brown, W1 sunscreen: white, P