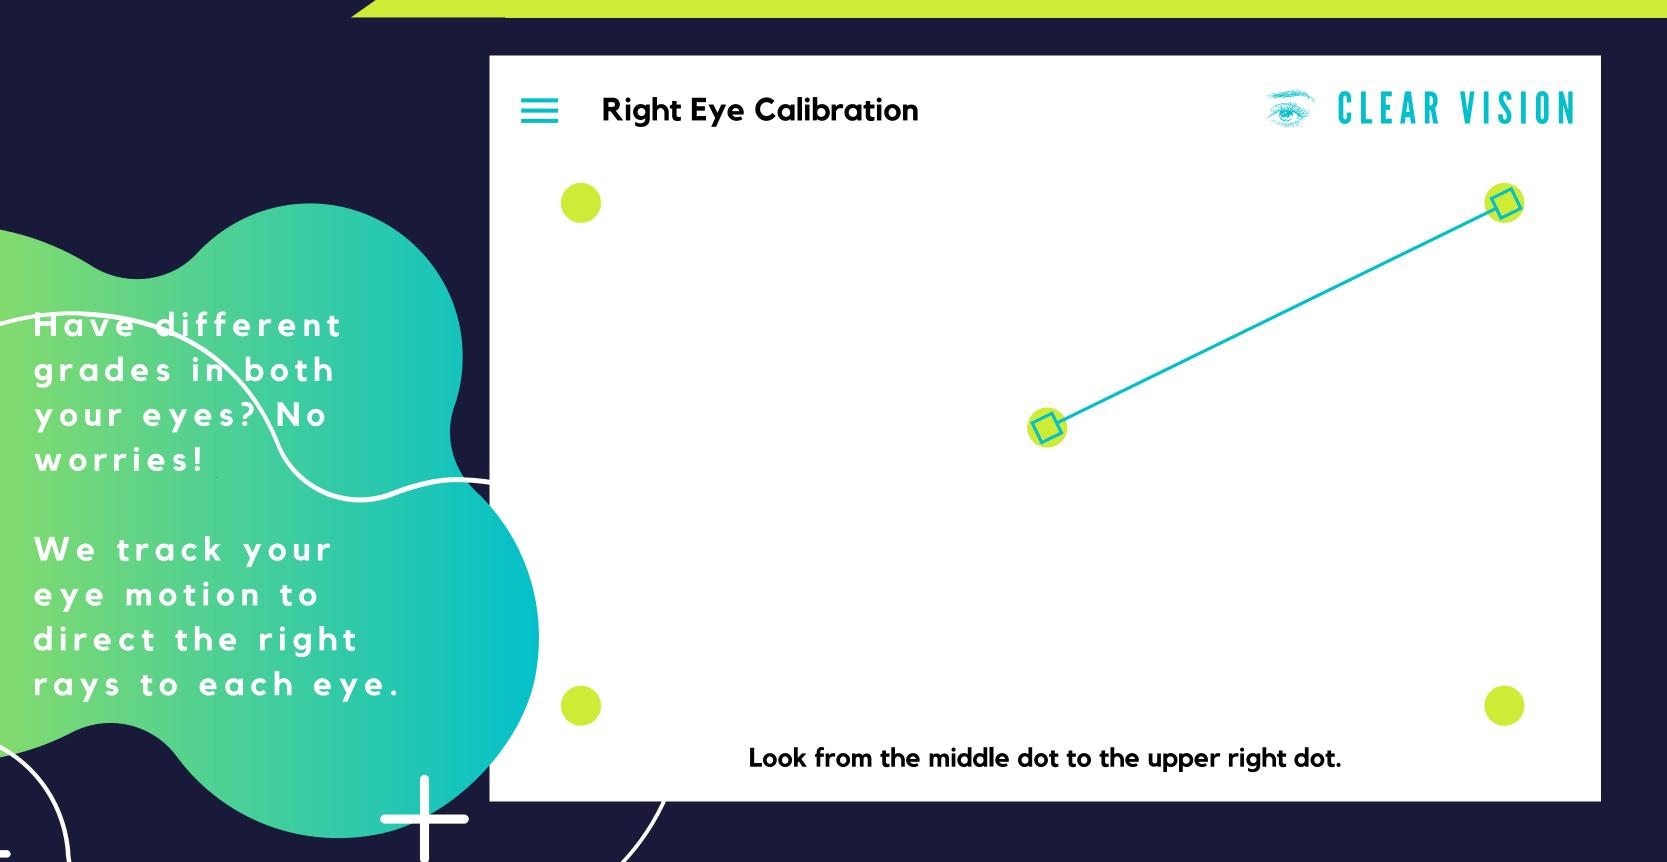

#### ... CALIBRATE YOUR EYE MOTION

## USER MANUAL

1) Install the CLEARVISION appose on your device.

Works on macOS, Windows, iOS, and Android.

2) Set up your user profile by calibrating your eye sight and motion.

You can set up multiple profiles for different users on the same device!