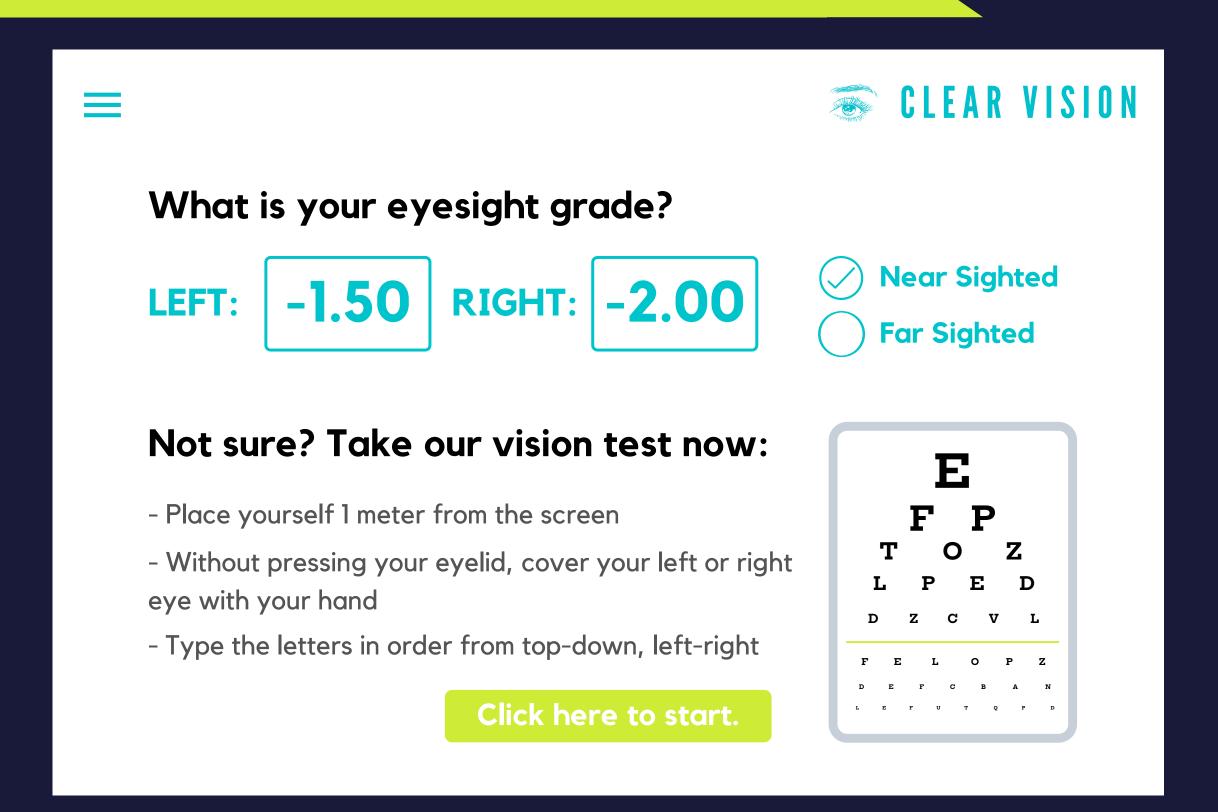

#### TEST YOUR EYE SIGHT...

CLEARVISION projects light at different angles according to your grade.

#### STILL A LITTLE BLURRY?

CLEARVISION is continually re-calibrating the screen's light projections for your specific eye sight level. The screen quality should improve a few minutes after set up!

You can also calibrate your CLEARVISION screen ettings manually! Adjust the eyesight grade and estigmatism levels for each eye until you feel comfortable.