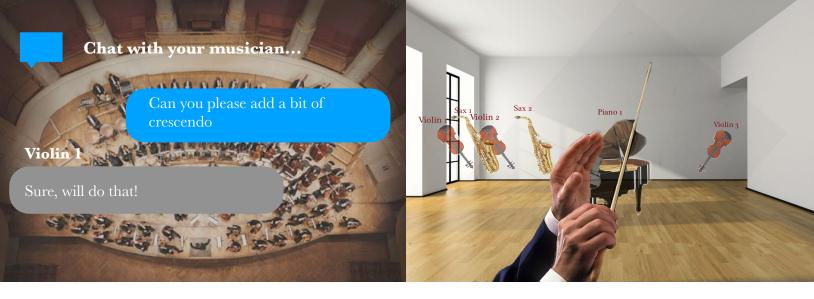

In the virtual orchestra mode, we have used state-of-the-art deep learning algorithms to create computer-generated 'musicians' that play their individual parts according to the score. Your job is to conduct this ensemble of automata. We have provided a baton with a built-in motion sensor to allow for a smooth, lag-free experience.

## Virtual Conductor Mode

- Upload the sheet music of your piece (you can upload a MuseScore file or pdf) or choose from our large database of all the classics.
- Our software will generate the musicians needed for the piece, which you will be able to see around you through your glasses.
- Now, it's time to conduct your virtual orchestra! The motion sensor in the baton measures your gestures. We also provide conducting tutorials.
- We also provide a way to provide feedback to your 'musicians' using the 'Chat' feature. At the end, you get to rate your musicians.