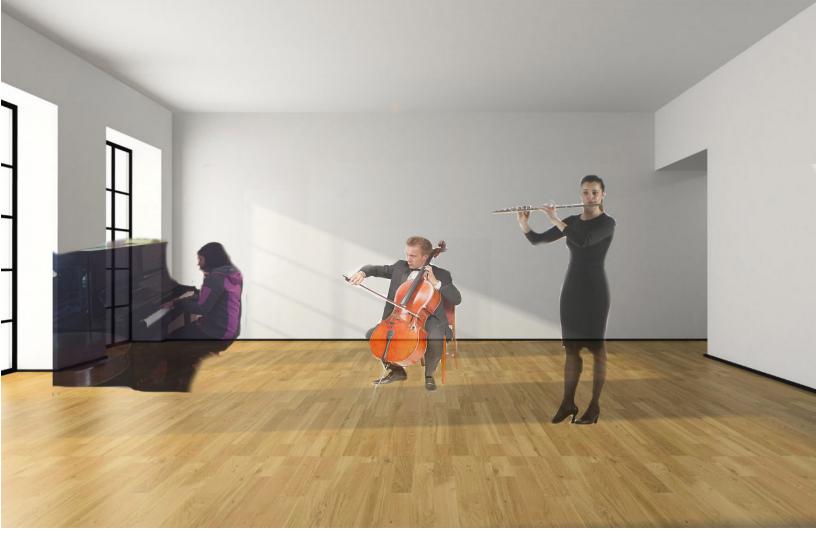

## Player mode

- Upload the sheet music of your piece (you can upload a MuseScore file or pdf) or choose from our large database of all the classics.
- Choose the instruments you wish to play the piece and depending on the availability of the appropriate musicians at the time, which can be seen in our *Harmonic Globe* above, we will create a specially tailored ensemble just for you. You can also join an existing ensemble.
- It's finally time to rehearse! You will be able to see the figures of your fellow musicians all around you, once everything is synced up.

## Virtual Conductor Mode

- Upload the sheet music of your piece (you can upload a MuseScore file or pdf) or choose from our large database of all the classics.
- Our software will generate the musicians needed for the piece, which you will be able to see around you through your glasses.
- Now, it's time to conduct your virtual orchestra! The motion sensor in the baton measures your gestures. We also provide conducting tutorials.
- We also provide a way to provide feedback to your 'musicians' using the 'Chat' feature. At the end, you get to rate your musicians.