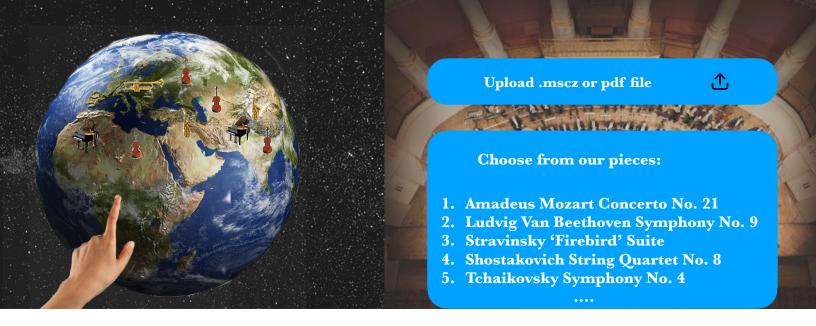

## Player mode

- Upload the sheet music of your piece (you can upload a MuseScore file or pdf) or choose from our large database of all the classics.
- Choose the instruments you wish to play the piece and depending on the availability of the appropriate musicians at the time, which can be seen in our *Harmonic Globe* above, we will create a specially tailored ensemble just for you. You can also join an existing ensemble.
- It's finally time to rehearse! You will be able to see the figures of your fellow musicians all around you, once everything is synced up.

## Virtual Conductor Mode

- Upload the sheet music of your piece (you can upload a MuseScore file or pdf) or choose from our large database of all the classics.
- Our software will generate the musicians needed for the piece, which you will be able to see around you through your glasses.
- Now, it's time to conduct your virtual orchestra! The motion sensor in the baton measures your gestures. We also provide conducting tutorials.
- We also provide a way to provide feedback to your 'musicians' using the 'Chat' feature. At the end, you get to rate your musicians.