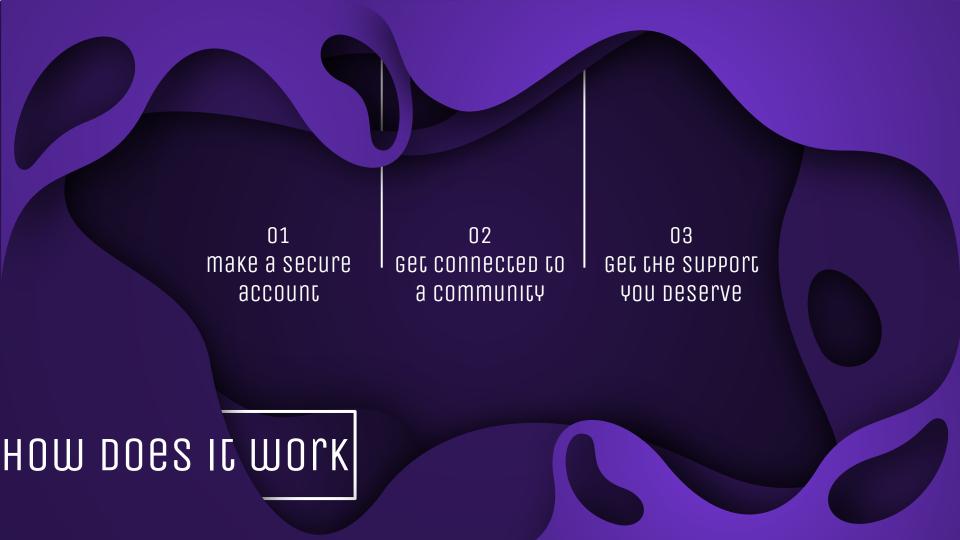

#### account

Make a secure account (we value your privacy)

Tell us about yourself (but only what you're comfortable with, this is your journey)

Take our mental health quiz (so we know how to best support you)

Let our algorithms do the work (we can't make any promises, but we're pretty sure you'll get matched with the right community.

#### COMMUNICY

Talk briefly with your community supervisor (5 mins max)

Join your community (it really is that simple)

Introduce yourself (don't worry, everyone is here to support you) or don't (again your journey)

And that's that. You're connected to the circle

Support from the circle comes in many forms