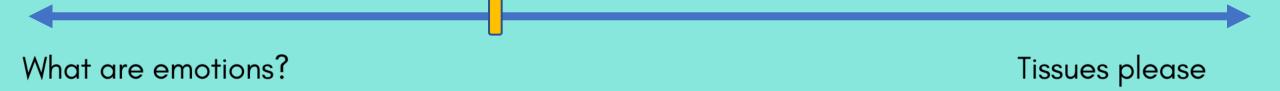

LO THERE, KATIE!

HOW ARE YOU DOINGT



Great!
How about
you Mod?

HELLO THERE,
KATIE!

HOW ARE YOU DOINGT



I'm doing well!
How was your day?



I'm doing well!
How was your day?

It was alright, but things have been a little hectic recently.



Yeah, coronavirus is wrecking havoc!



Yeah, coronavirus is wrecking havoc!

Yeah... How do you know about it?



I read the news a little... ok maybe every news site available



I read the news a little... ok maybe every news site available

Ok, but how did you know it was affecting me?



I... was listening
 to you talk to
your parents about
 going home



I... was listening
 to you talk to
your parents about
 going home

Hmmm... is there anyway I can change that?



Of course, just swipe up to adjust my settings!

## HOW SENSITIVE ARE YOU?



## WHEN SHOULD I LISTEN?

When I speak to you When I enable you When my device is on Whenever you want

### WE SHOULD TALK WHEN I'M ...

Choose emotions or type your own

depressed **X** anxious **X** overwhelmed **X** 

## HOW SENSITIVE ARE YOU?



## WHEN SHOULD I LISTEN?

When I speak to you When I enable you When my device is on Whenever you want

## WE SHOULD TALK WHEN I'M ...

Overly-excited

depressed X

anxious 🗙

overwhelmed X



Great! Would you like to talk about what you're going through right now?



Great! Would you like to talk about what you're going through right now?

Maybe after I book

my flight home,

but thanks for

asking Mod!



Sounds good! Would you like to provide some feedback for me?

### **ASSERTIVENESS**

Be more assertive

Just right!

Be less assertive

#